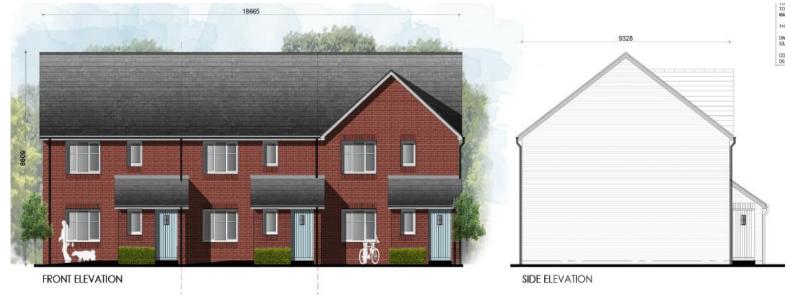

Planning Committee Meeting

### 24 May 2022





### 21/00327/FULMAJ

Land 120M East Of 27 Charter Lane, Charnock Richard

Erection of 76no. affordable dwellings with access, parking, landscaping and all other associated works (including pumping station)

### **Location Plan**



### **Aerial photo**



### **Site Layout**





Front Elevation





















Front Elevation



Rear Elevation



First Floor Plan









### **Cottage Style Apartments**



FRONT ELEVATION



SIDE ELEVATION



#### SIDE ELEVATION

REAR ELEVATION

### **Cottage Style Apartments**







REAR ELEVATION

SIDE ELEVATION

### **Cottage Style Apartments**





### **Street Scene**





Street Scene B-B



### Street Scene C-C



Site Section D-D























### **Charter Lane**