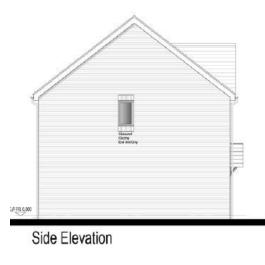

Planning Committee Meeting

### 24 May 2022





### 21/00327/FULMAJ

Land 120M East Of 27 Charter Lane, Charnock Richard

Erection of 76no. affordable dwellings with access, parking, landscaping and all other associated works (including pumping station)

### **Location Plan**



### **Aerial photo**



### **Site Layout**





Front Elevation





















Front Elevation



Rear Elevation



First Floor Plan









### **Cottage Style Apartments**



FRONT ELEVATION



SIDE ELEVATION



#### SIDE ELEVATION

REAR ELEVATION

### **Cottage Style Apartments**







REAR ELEVATION

SIDE ELEVATION

### **Cottage Style Apartments**





### **Street Scene**





Street Scene B-B



### Street Scene C-C



Site Section D-D























### **Charter Lane**