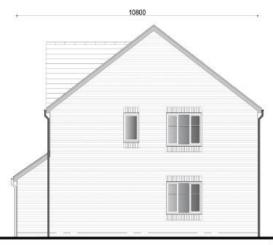

Planning Committee Meeting

### 24 May 2022





### 21/00327/FULMAJ

Land 120M East Of 27 Charter Lane, Charnock Richard

Erection of 76no. affordable dwellings with access, parking, landscaping and all other associated works (including pumping station)

### **Location Plan**



### **Aerial photo**



### **Site Layout**





Front Elevation





















Front Elevation



Rear Elevation



First Floor Plan









### **Cottage Style Apartments**



FRONT ELEVATION



SIDE ELEVATION



#### SIDE ELEVATION

REAR ELEVATION

### **Cottage Style Apartments**







REAR ELEVATION

SIDE ELEVATION

### **Cottage Style Apartments**





### **Street Scene**





Street Scene B-B



### Street Scene C-C



Site Section D-D























### **Charter Lane**