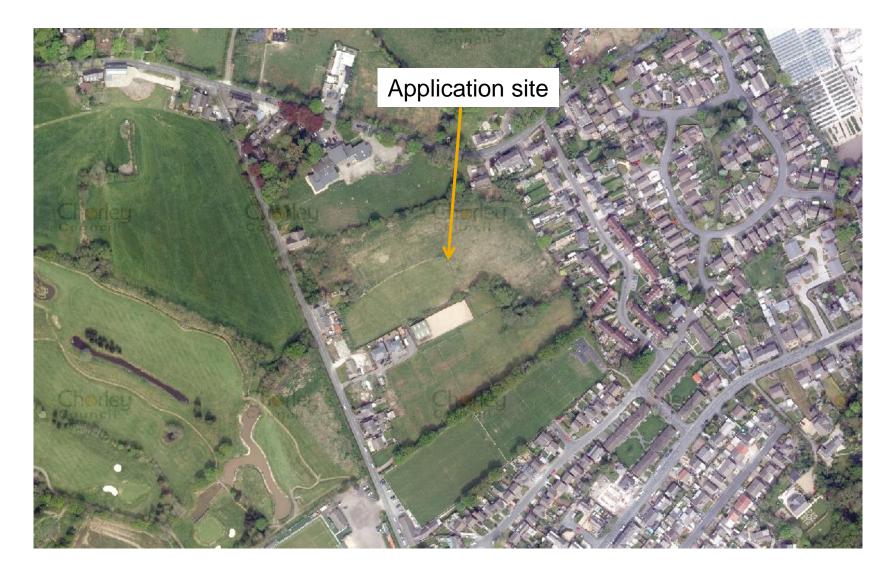

Planning Committee Meeting

### 24 May 2022





### 21/00327/FULMAJ

Land 120M East Of 27 Charter Lane, Charnock Richard

Erection of 76no. affordable dwellings with access, parking, landscaping and all other associated works (including pumping station)

### **Location Plan**



### **Aerial photo**



### **Site Layout**





Front Elevation





















Front Elevation



Rear Elevation



First Floor Plan









### **Cottage Style Apartments**



FRONT ELEVATION



SIDE ELEVATION



#### SIDE ELEVATION

REAR ELEVATION

### **Cottage Style Apartments**







REAR ELEVATION

SIDE ELEVATION

### **Cottage Style Apartments**





### **Street Scene**





Street Scene B-B



### Street Scene C-C



Site Section D-D























### **Charter Lane**