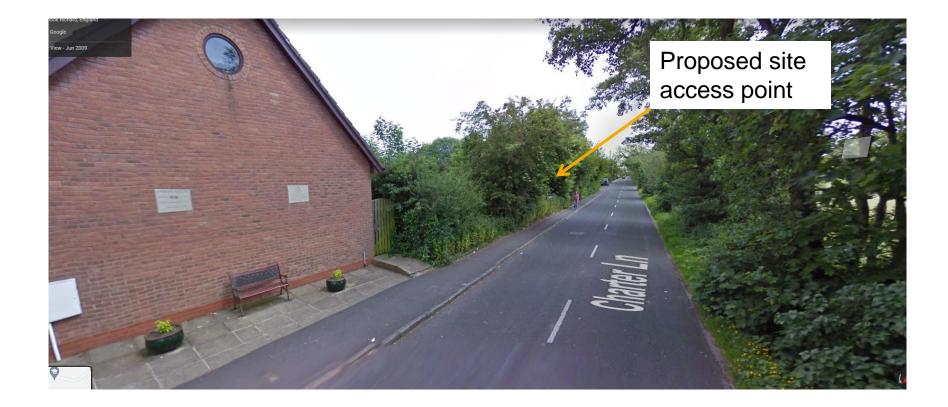

Planning Committee Meeting

### 24 May 2022





### 21/00327/FULMAJ

Land 120M East Of 27 Charter Lane, Charnock Richard

Erection of 76no. affordable dwellings with access, parking, landscaping and all other associated works (including pumping station)

### **Location Plan**



### **Aerial photo**



### **Site Layout**





Front Elevation





















Front Elevation



Rear Elevation



First Floor Plan









### **Cottage Style Apartments**



FRONT ELEVATION



SIDE ELEVATION



#### SIDE ELEVATION

REAR ELEVATION

### **Cottage Style Apartments**







REAR ELEVATION

SIDE ELEVATION

### **Cottage Style Apartments**





### **Street Scene**





Street Scene B-B



### Street Scene C-C



Site Section D-D























### **Charter Lane**