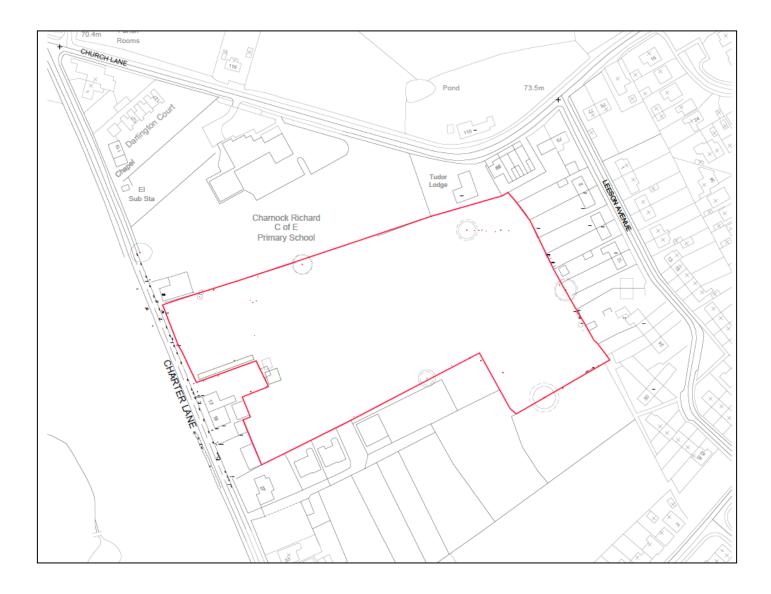

Planning Committee Meeting

### 24 May 2022





### 21/00327/FULMAJ

Land 120M East Of 27 Charter Lane, Charnock Richard

Erection of 76no. affordable dwellings with access, parking, landscaping and all other associated works (including pumping station)

### **Location Plan**



### **Aerial photo**



### **Site Layout**





Front Elevation





















Front Elevation



Rear Elevation



First Floor Plan









### **Cottage Style Apartments**



FRONT ELEVATION



SIDE ELEVATION



#### SIDE ELEVATION

REAR ELEVATION

### **Cottage Style Apartments**







REAR ELEVATION

SIDE ELEVATION

### **Cottage Style Apartments**





### **Street Scene**





Street Scene B-B



### Street Scene C-C



Site Section D-D























### **Charter Lane**