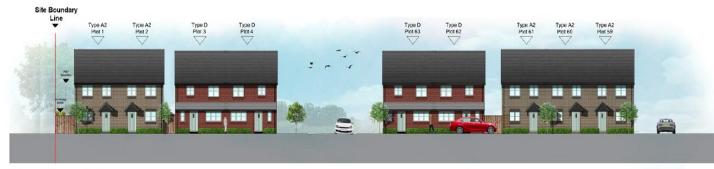

Planning Committee Meeting

### 24 May 2022





### 21/00327/FULMAJ

Land 120M East Of 27 Charter Lane, Charnock Richard

Erection of 76no. affordable dwellings with access, parking, landscaping and all other associated works (including pumping station)

### **Location Plan**



### **Aerial photo**



### **Site Layout**





Front Elevation





















Front Elevation



Rear Elevation



First Floor Plan









### **Cottage Style Apartments**



FRONT ELEVATION



SIDE ELEVATION



#### SIDE ELEVATION

REAR ELEVATION

### **Cottage Style Apartments**







REAR ELEVATION

SIDE ELEVATION

### **Cottage Style Apartments**





### **Street Scene**





Street Scene B-B



### Street Scene C-C



Site Section D-D























### **Charter Lane**